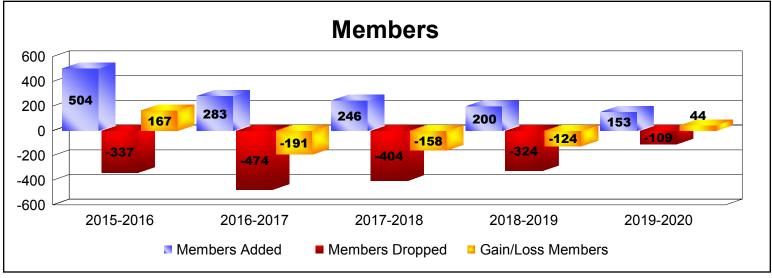

## As of December 2019 Cumulative

| Year      | New<br>Clubs | Dropped<br>Clubs | Gain/<br>Loss<br>Clubs | New<br>Members | Charter<br>Members | Reinstate<br>Members | Transfer<br>Members | Total<br>Member<br>Added | Total<br>Members<br>Dropped | Gain/<br>Loss<br>Members |
|-----------|--------------|------------------|------------------------|----------------|--------------------|----------------------|---------------------|--------------------------|-----------------------------|--------------------------|
| 2015-2016 | 0            | -2               | -2                     | 496            | 0                  | 1                    | 7                   | 504                      | -337                        | 167                      |
| 2016-2017 | 0            | -3               | -3                     | 271            | 0                  | 1                    | 11                  | 283                      | -474                        | -191                     |
| 2017-2018 | 0            | 0                | 0                      | 239            | 0                  | 4                    | 3                   | 246                      | -404                        | -158                     |
| 2018-2019 | 0            | -3               | -3                     | 190            | 0                  | 1                    | 9                   | 200                      | -324                        | -124                     |
| 2019-2020 | 0            | 0                | 0                      | 148            | 0                  | 1                    | 4                   | 153                      | -109                        | 44                       |
| Average   | 0            | -2               | -2                     | 269            | 0                  | 2                    | 7                   | 277                      | -330                        | -52                      |
|           |              |                  |                        |                |                    |                      |                     |                          |                             |                          |