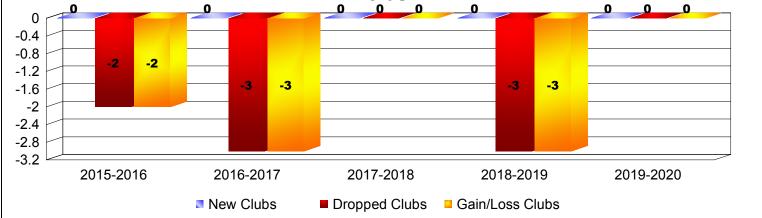

## As of December 2019 Cumulative

| Year      | New<br>Clubs | Dropped<br>Clubs | Gain/<br>Loss<br>Clubs | New<br>Members | Charter<br>Members | Reinstate<br>Members | Transfer<br>Members | Total<br>Member<br>Added | Total<br>Members<br>Dropped | Gain/<br>Loss<br>Members |
|-----------|--------------|------------------|------------------------|----------------|--------------------|----------------------|---------------------|--------------------------|-----------------------------|--------------------------|
| 2015-2016 | 0            | -2               | -2                     | 496            | 0                  | 1                    | 7                   | 504                      | -337                        | 167                      |
| 2016-2017 | 0            | -3               | -3                     | 271            | 0                  | 1                    | 11                  | 283                      | -474                        | -191                     |
| 2017-2018 | 0            | 0                | 0                      | 239            | 0                  | 4                    | 3                   | 246                      | -404                        | -158                     |
| 2018-2019 | 0            | -3               | -3                     | 190            | 0                  | 1                    | 9                   | 200                      | -324                        | -124                     |
| 2019-2020 | 0            | 0                | 0                      | 148            | 0                  | 1                    | 4                   | 153                      | -109                        | 44                       |
| Average   | 0            | -2               | -2                     | 269            | 0                  | 2                    | 7                   | 277                      | -330                        | -52                      |
|           |              |                  |                        |                |                    |                      |                     |                          |                             |                          |